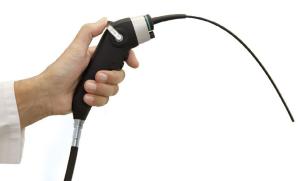

#### Video Nasopharyngoscope EV-NC

#### **Features Include**

- Lightweight & Ergonomic
- Distal Chip technology
- Button function control
- Built in microphone
- 3.4mm scope diameter

C.R. Kennedy Medical Solutions: VIC (Head Office) 03 9823 1812 NSW 02 9552 8341 | QLD 07 3632 6717 | SA 08 8410 8105 | WA 08 9489 8544 email medicalcustomerservice@crkennedy.com.au web crkennedy.com.au