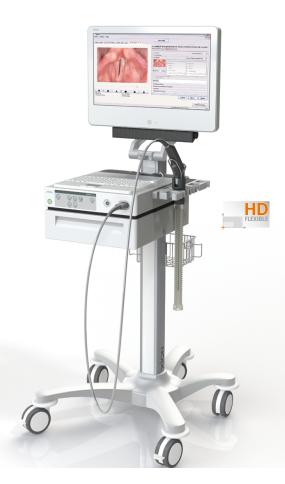

# EndoFLEX System

Mobile. Ergonomical. User-friendly. Flexible.

The EndoFLEX is lightweight and ideal for flexible endoscopy and FEES applications anywhere in the hospital.

#### **Features Include**

- Lightweight mobile system
- 21" Touch panel
- Inbuilt Patient database
- Handy storage baskets

#### **Advanced Software Features**

- Frame by frame playback
- Split screen comparison
- Medical reports
- Ability to save/edit recordings
- Ability to save/archive patient information