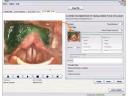

# EndoFLEX System

Mobile. Ergonomical. User-friendly. Flexible.

The EndoFLEX is lightweight and ideal for flexible endoscopy and FEES applications anywhere in the hospital.

#### **Features Include**

- Lightweight mobile system
- 21" Touch panel
- Inbuilt Patient database
- Handy storage baskets

#### **Advanced Software Features**

- Frame by frame playback
- Split screen comparison
- Medical reports
- Ability to save/edit recordings
- Ability to save/archive patient information