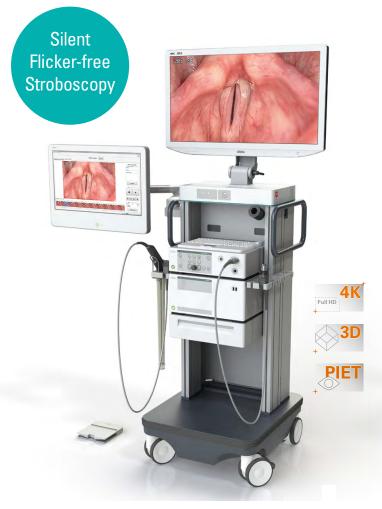

### Spectar EndoStrobe

Universal. Innovative. Future-proof.

## Spectar EndoFLEX System

Flexible high-end endoscopy with extremely clear, bright and high-contrast images in highest resolution

C.R. Kennedy Medical Solutions: VIC (Head Office) 03 9823 1812 NSW 02 9552 8341 | QLD 07 3632 6717 | SA 08 8410 8105 | WA 08 9489 8544 email medicalcustomerservice@crkennedy.com.au web crkennedy.com.au