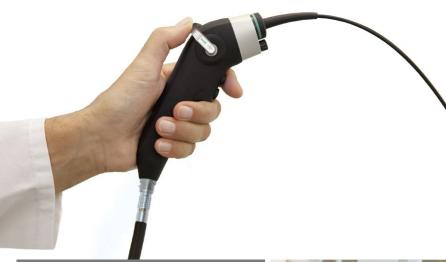

#### Video Nasopharyngoscope EV-NC

#### **Features Include**

- Lightweight & Ergonomic
- Distal Chip technology
- Button function control
- Built in microphone
- 3.4mm scope diameter

C.R. Kennedy Medical Solutions: VIC (Head Office) 03 9823 1812 NSW 02 9552 8341 | QLD 07 3632 6717 | SA 08 8410 8105 | WA 08 9489 8544 email medicalcustomerservice@crkennedy.com.au web crkennedy.com.au